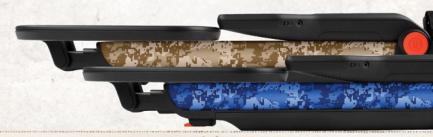

## CAMOUFLAGE SKINS.

#### WE'VE GOT YOUR COVERED.

Cover and personalize your GO-FIND 66 with two included skins. Simply choose your skin to match your hunting environment, peel back the sticker and apply.

4907-0974\_1