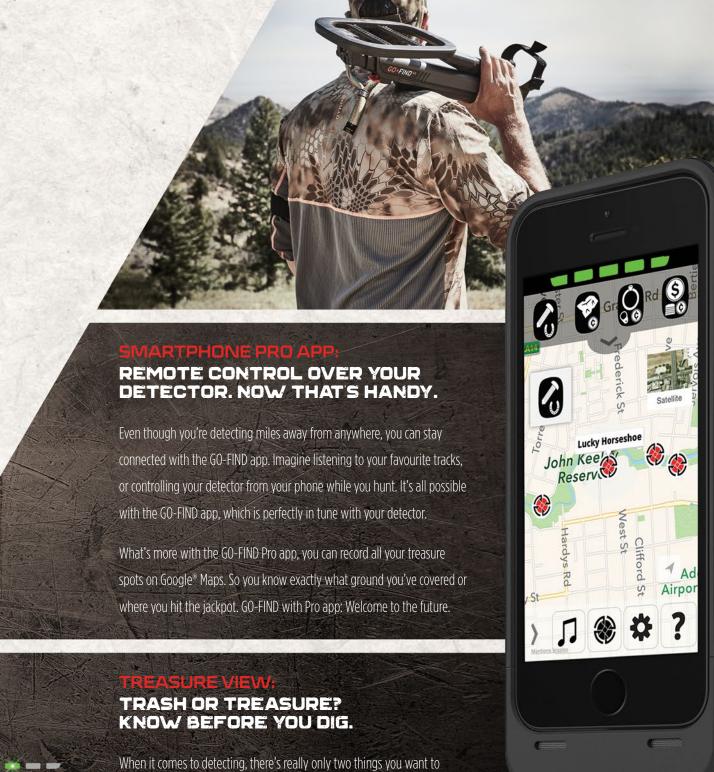

## THE SMART DETECTOR CHECKLIST

COMPACT: Size Matters. Simply unfold and away you go.

LIGHTWEIGHT: 20% Lighter\* – Detect all day. And the next.

EASY-TRAK: From parks to beaches. Just set and go.

SMARTPHONE PRO APP: Remote control. Now that's handy.

**FIND MODES:** Icons flash to tell you what you've found. You can even tell GO-FIND what sets of objects you want to target by selecting from four pre-set modes.

When it comes to detecting, there's really only two things you want to know: is it trash or is it treasure? So with this in mind, Minelab designed the GO-FIND to feature the amazing Treasure View LEDs, which light up and change colour to help you identify what you've found before you dig.

Green lights indicate non-iron objects like coins or jewelry, while red lights indicate iron objects such as nails or keys. GO-FIND 66 with Treasure View: It's detecting made simple.