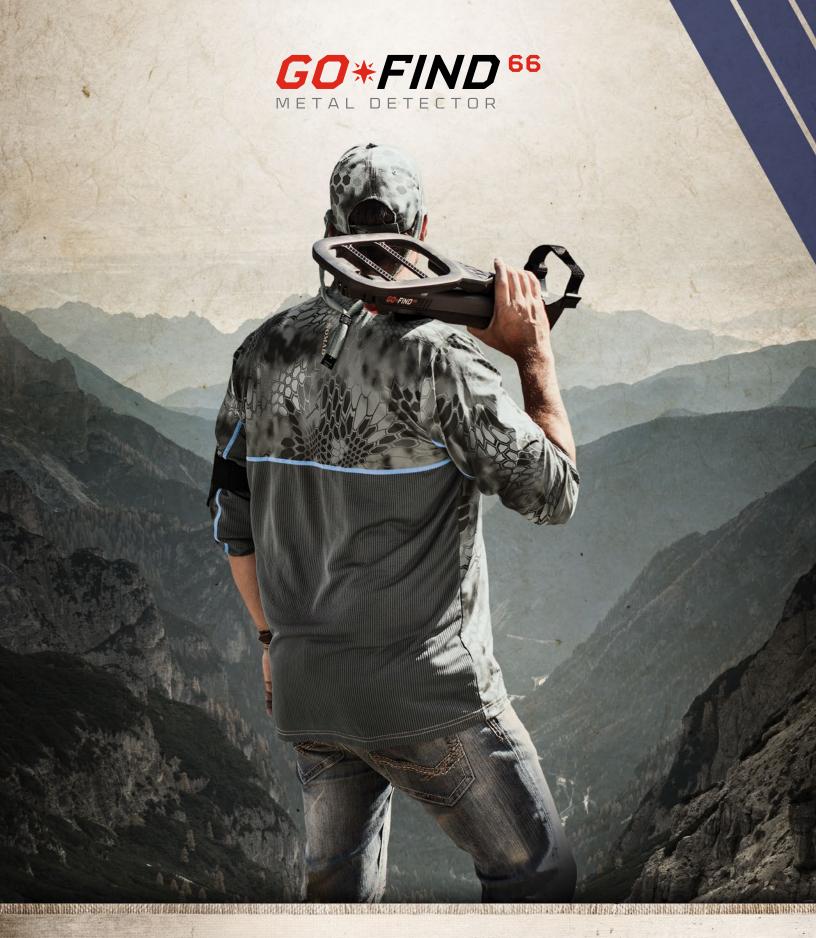

GO WILD. FIND ADVENTURE.

richen programment de la completa del completa de la completa del completa de la completa del completa de la completa de la completa de la completa del completa del completa del completa de la completa del compl

Go wild and find adventure with the all-new GO-FIND 66.

 $\square$ 

区

**M** 

 $\square$ 

GO\*FIND

Solve mysteries and find fortunes with the all-new GO-FIND 66 by Minelab— a compact detector for beginners that's big on performance. With its four Find Modes, Treasure View and Easy-Trak technology the GO-FIND 66 will have you detecting like a pro in just minutes. And recovering more finds time after time. It's the perfect detector to ignite your passion for detecting whether you're searching on land or in the water.