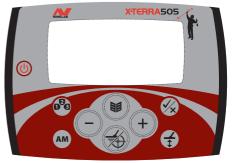

# X-TERRA 305 505

#### Power

Turns the detector On/Off.

#### Patterns

Scrolls through the different Discrimination Patterns.

#### All Metal

Toggles between the selected discrimination pattern and the All Metal pattern.

#### Minus

Adjusts settings, and scrolls to the left through the discrimination segments.

# Menu

+

Enters the Menu. Accesses and scrolls through the detecting settings.

# Plus

Adjusts settings, and scrolls to the right through the discrimination segments.

#### **Pinpoint/Detect**

Pinpoint assists in locating the exact position of a target prior to recovery. Detect exits menu settings and returns to detection.

#### Accept/Reject

Accepts or rejects discrimination segments.