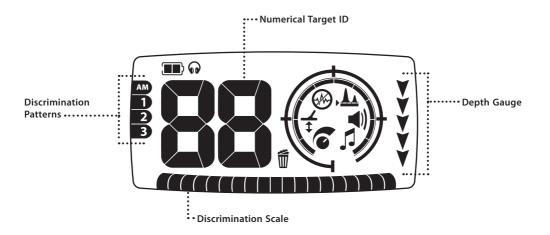

#### Battery

Indicates remaining power.

#### Headphones

Indicates headphones are connected.

#### **Reject Identification**

Appears when you reject a discrimination segment.

## Sensitivity

Indicates that you are in the Sensitivity menu.

# Ground Balance

Indicates that you are in the Ground Balance menu.

# Noise Cancel

Indicates that you are in the Noise Cancel menu.

# Threshold

Indicates that you are in the Threshold menu.

## Volume

Indicates that you are in the Volume menu.

## Tones

Indicates that you are in the Tones menu.