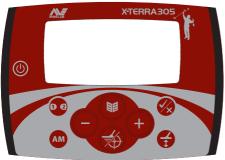

# X-TERRA 305 505

#### Power

Turns the detector On/Off.

#### Patterns

Scrolls through the different Discrimination Patterns.

#### All Metal

Toggles between the selected discrimination pattern and the All Metal pattern.

#### Minus

Adjusts settings, and scrolls to the left through the discrimination segments.

# Menu

+

Enters the Menu. Accesses and scrolls through the detecting settings.

# Plus

Adjusts settings, and scrolls to the right through the discrimination segments.

#### **Pinpoint/Detect**

Pinpoint assists in locating the exact position of a target prior to recovery. Detect exits menu settings and returns to detection.

#### Accept/Reject

Accepts or rejects discrimination segments.