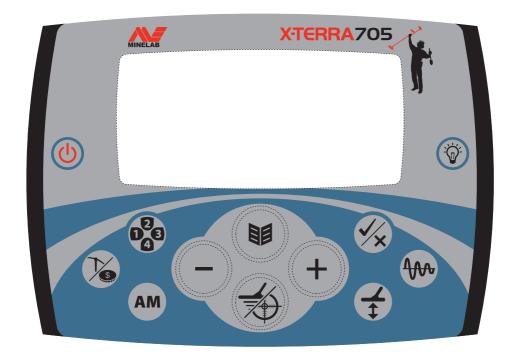

### Power

Turns the detector On/Off.

### Mode

Toggles between Coin & Treasure Mode ( ) and Prospecting Mode ( ). Activates Target ID Stabiliser. Selects the automatic option for Ground Balance and Noise Cancel.

### **Patterns**

Scrolls through the different Discrimination Patterns.

### All Metal

Toggles between the selected discrimination pattern and the All Metal pattern.

### Minus

Adjusts settings, and scrolls to the left through the discrimination segments.

### Menu

Enters the Menu. Accesses and scrolls through the detecting settings.

### Pinpoint/Detect

Pinpoint assists in locating the exact position of a target prior to recovery. Detect exits menu settings and returns to detection.

### Plus

Adjusts settings, and scrolls to the right through the discrimination segments.

### Accept/Reject

Accepts or rejects discrimination segments.

### **Ground Balance**

Accesses the Ground Balance Menu

### Track

Toggles between Ground Balance and Tracking Ground Balance.

### Backlight

Turns the Backlight On/Off.