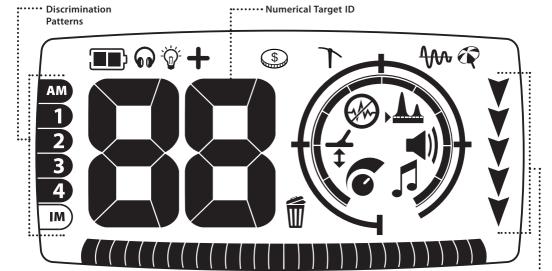

# **■■**) Battery

Indicates remaining power.

Indicates headphones are connected.

Backlight

Indicates that the Backlight is on.

Target Stability

Indicates that Target Stability is on.

## Reject Identification

Appears when you reject a discrimination segment.

# Discrimination Scale •••

### (\$) Coin & Treasure

Indicates that you are in the Coin & Treasure Detect Mode.

Prospecting

Indicates that you are in the Prospecting Detect Mode.

**₹** Track

Indicates that Tracking Ground Balance is active.

Beach

Indicates that Ground Balance Beach is active.

Sensitivity

Indicates that you are in the Sensitivity menu.

# Depth Gauge ·····

Ground Balance

Indicates that you are in the Ground Balance menu.

Noise Cancel

Indicates that you are in the Noise Cancel menu.

▲ Threshold

Indicates that you are in the Threshold menu.

**■**Volume

Indicates that you are in the Volume menu.

Tones

Indicates that you are in the Tones menu.

**QUICK START** 